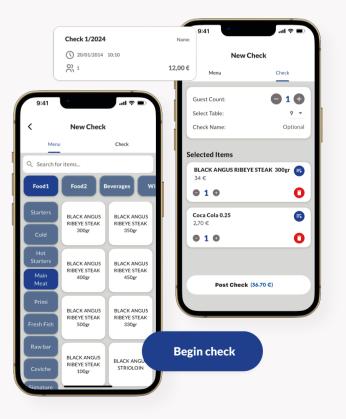

#### **Mobile Order**

With Eva Express, streamline order management for staff, enabling them to place orders directly from mobile devices to the kitchen or bar. This mobile solution is integrated with Oracle Simphony, ensuring real-time updates and enhanced efficiency.

### Point of Sale (POS) Integration

Our app is fully integrated with Oracle Simphony POS, ordering a comprehensive solution for restaurant management. Orders placed on EvaExpress are synced instantly with POS system, ensuring accuracy and speed at all times.